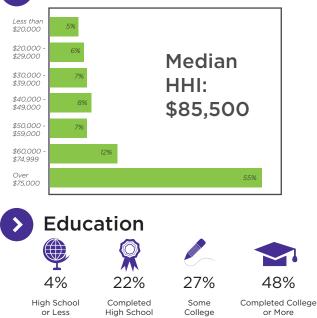

## 2020 News / Talk Listener Profile

Source: Radio Advertising Bureau



Weekly Listener Estimate 33,558\*



Target Adults 35+

## Personalities

5:30 to 9 a.m. - Finger Lakes Morning News with Ted Baker, Greg Cotterill & Steve Penstone 9 a.m. to Noon - Brian Kilmeade Noon to 2 p.m. - Dave Ramsey 2 to 5 p.m. - Clark Howard 5 to 6 p.m. - Dr. Asa on Call High School Sports Syracuse University Football & Basketball **Buffalo Bills Football** 

## **Household Income**









## Occupation

| Professional and Related Occupations         | 20% |
|----------------------------------------------|-----|
| Management, Business and Financial           | 16% |
| Sales and Office                             | 13% |
| Natural Resources, Construction, Maintenance | 5%  |
| Other                                        | 12% |

Households with Children 32% Have Children at Home **Marital Status** 15% Single Married All Others Engaged

69%

Source: RAB/GFK MRI 2015

Our Listeners Are Your Potential Customers!