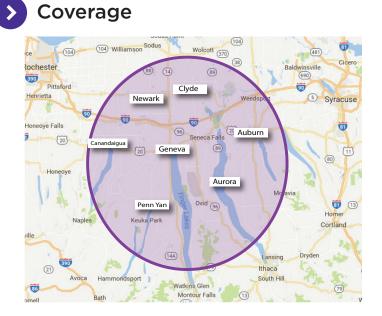

## 2020 News / Talk Listener Profile

Source: Radio Advertising Bureau



Weekly Listener Estimate 33,558\*



Target Adults 35+

## Personalities

5:30 to 9 a.m. - Finger Lakes Morning News with Ted Baker, Greg Cotterill & Steve Penstone 9 a.m. to Noon - Brian Kilmeade Noon to 2 p.m. - Dave Ramsey 2 to 5 p.m. - Clark Howard 5 to 6 p.m. - Dr. Asa on Call High School Sports Syracuse University Football & Basketball **Buffalo Bills Football** 

## **Household Income**









## Occupation

| Professional and Related Occupations         | 20% |
|----------------------------------------------|-----|
| Management, Business and Financial           | 16% |
| Sales and Office                             | 13% |
| Natural Resources, Construction, Maintenance | 5%  |
| Other                                        | 12% |

Households with Children 32% Have Children at Home **Marital Status** 15% Single Married All Others Engaged

69%

Source: RAB/GFK MRI 2015

Our Listeners Are Your Potential Customers!